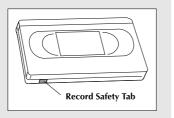

erting a blank tape and pressing the REC button. You can even add time in 30-minute increments up to 4 hours by pressing the REC button repeatedly; see page 76.

#### Note

Be sure your videotape has a Record Safety Tab. If the tab is missing, you can cover the opening with a small piece of tape. Warning: Do not cover this opening unless you are sure you want to record over the tape.

### Before You Begin...

- Power on the DVD-VCR
- Power on the TV

## **Protecting a Recorded Cassette**

Video cassettes have a safety tab to prevent accidental erasure. When this tab has been removed, you cannot record on the tape.

If you wish to protect a cassette, break off the tab using a small screwdriver.

To re-record over a protected cassette (safety tab broken), cover the hole with adhesive tape.



## Recording

## 1

Insert a blank VHS tape into the VCR deck.

Make sure the tape is long enough to record the entire program.

Press the SPEED button to set the record speed.

(See page 77)



## 2

Press the **INPUT SEL**. or  $\land$  **V** button to select **Line 1** or **2** if recording from an external device connected to the front or rear jacks, respectively.

3

Press the **REC** button on the remote control or front panel.

For options while recording is in progress, see "Special Recording Features" on this page.



#### Note

Recording from the DVD to the VCR is not possible.

4

## Pause/Resume Recording

Press the ►II (Play/Pause) button.

Press the **REC** button again to resume.



5

## **Stop Recording**

Press the ■ (Stop) button.



# **Special Recording Features**

W